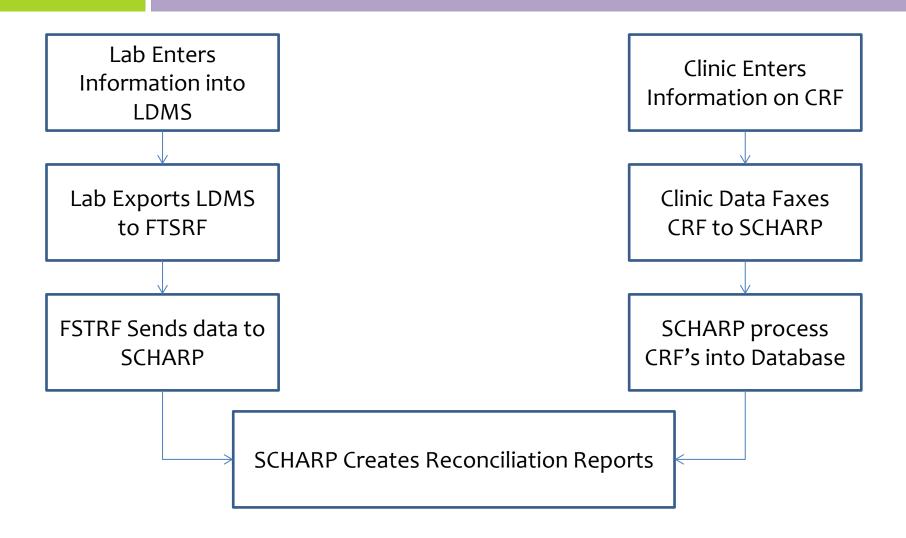

mentation Standards**

- Key issues
  - GCP Error Corrections
  - Comments on Corrections
  - Initials and Dates on Corrections
  - Correction based on assumptions
  - Source Documents
  - Date Format



# Specimen Management

### LDMS Reconciliation Review

- LDMS Reconciliations are one of our most import QA/QC processes
- Ensure SCHARP has an accurate picture of available samples
- Ensure that samples are stored with correct information
- Pick up problems early in studies to correct processes

### LDMS Reconciliation Review-cont

- Remember: Reconciliations only look at CRF vs LDMS data
- Internal requisitions don't affect the reports
- Switch from Data Fax to Medidata should improve process
- Web LDMS is coming and should also improve the process

# Old/MTN-015 Reconciliation Process



# New/MTN-025 Reconciliation Process



### Future Reconciliation Process



### LDMS Reconciliation Scenarios

- Visit codes don't match for a date
- Dates done match for a visit
- Sample in LDMS not in Medidata
- Sample in Medidata not in LDMS
- Samples with multiple dates for a visit
- Codes incorrect

## MTN-025 Ring Processing

- Ring Codes: be aware of this system
- Ring rinsing-possible source of labelling error

# Shipping

- The MTN World Courier account is only to be used for approved MTN shipments-when in doubt contact the LC.
- Fed-Ex is preferred for vaginal rings, hair and gram stains

# Shipping

- Weekly IVR shipments to Parexel
  - This is required to meet mandated Turn around times
  - Sites should store IVR in a fashion that facilitates easy shipping
  - Designate one