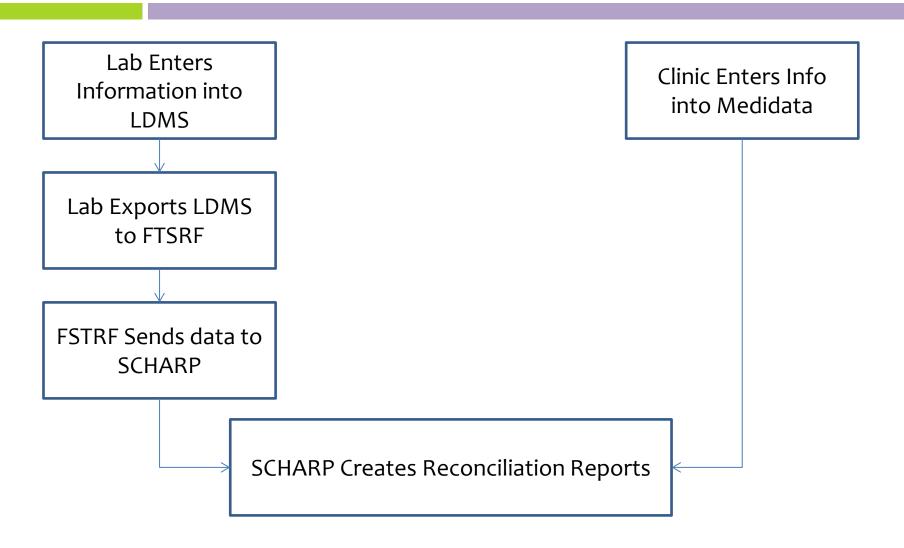

### Future Reconciliation Process

### LDMS Reconciliation Review-cont

- Remember: Reconciliations only look at CRF vs LDMS data
- Internal requisitions don't affect the reports
- Switch from Data Fax to Medidata should improve process
- Web LDMS is coming and should also improve the process